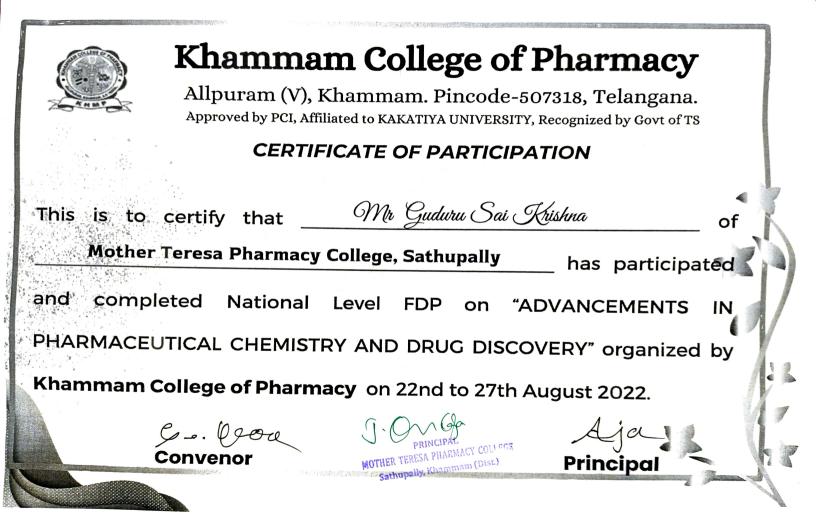

## **Khammam College of Pharmacy** Allpuram (V), Khammam. Pincode-507318, Telangana.

Approved by PCI, Affiliated to KAKATIYA UNIVERSITY, Recognized by Govt of TS

### **CERTIFICATE OF PARTICIPATION**

| This                                                                                                                                                                                                                                                                                                                                                                                                                                                                                                                                                                                                                                                                                                                                                                                                                                                                                                                                                                                                                                                                                                                                                                                                                                                                                                                                                                                                                                                                                                                                                                                                                                                                                                                                                                                                                                                                                                                                                                                                                                                                                                                           | is to certify t  | hat                                     | Kumar Raja                         | Jayavarapu |            | of          |
|--------------------------------------------------------------------------------------------------------------------------------------------------------------------------------------------------------------------------------------------------------------------------------------------------------------------------------------------------------------------------------------------------------------------------------------------------------------------------------------------------------------------------------------------------------------------------------------------------------------------------------------------------------------------------------------------------------------------------------------------------------------------------------------------------------------------------------------------------------------------------------------------------------------------------------------------------------------------------------------------------------------------------------------------------------------------------------------------------------------------------------------------------------------------------------------------------------------------------------------------------------------------------------------------------------------------------------------------------------------------------------------------------------------------------------------------------------------------------------------------------------------------------------------------------------------------------------------------------------------------------------------------------------------------------------------------------------------------------------------------------------------------------------------------------------------------------------------------------------------------------------------------------------------------------------------------------------------------------------------------------------------------------------------------------------------------------------------------------------------------------------|------------------|-----------------------------------------|------------------------------------|------------|------------|-------------|
|                                                                                                                                                                                                                                                                                                                                                                                                                                                                                                                                                                                                                                                                                                                                                                                                                                                                                                                                                                                                                                                                                                                                                                                                                                                                                                                                                                                                                                                                                                                                                                                                                                                                                                                                                                                                                                                                                                                                                                                                                                                                                                                                | Mother Teresa Pl | narmacy Colleg                          | e, Sathupally                      | has        | participat | téd         |
| and                                                                                                                                                                                                                                                                                                                                                                                                                                                                                                                                                                                                                                                                                                                                                                                                                                                                                                                                                                                                                                                                                                                                                                                                                                                                                                                                                                                                                                                                                                                                                                                                                                                                                                                                                                                                                                                                                                                                                                                                                                                                                                                            | completed Na     | ational Level                           | FDP on                             | "ADVANCE   | EMENTS     | IN          |
| PHARMACEUTICAL CHEMISTRY AND DRUG DISCOVERY" organized by                                                                                                                                                                                                                                                                                                                                                                                                                                                                                                                                                                                                                                                                                                                                                                                                                                                                                                                                                                                                                                                                                                                                                                                                                                                                                                                                                                                                                                                                                                                                                                                                                                                                                                                                                                                                                                                                                                                                                                                                                                                                      |                  |                                         |                                    |            |            |             |
| Khammam College of Pharmacy on 22nd to 27th August 2022.                                                                                                                                                                                                                                                                                                                                                                                                                                                                                                                                                                                                                                                                                                                                                                                                                                                                                                                                                                                                                                                                                                                                                                                                                                                                                                                                                                                                                                                                                                                                                                                                                                                                                                                                                                                                                                                                                                                                                                                                                                                                       |                  |                                         |                                    |            |            |             |
|                                                                                                                                                                                                                                                                                                                                                                                                                                                                                                                                                                                                                                                                                                                                                                                                                                                                                                                                                                                                                                                                                                                                                                                                                                                                                                                                                                                                                                                                                                                                                                                                                                                                                                                                                                                                                                                                                                                                                                                                                                                                                                                                | ہے ۔<br>Conveno  | MOTHER TERESA PHAR<br>Sathupally, Khama | HG-<br>MACY COLLEGE<br>nam (Dist.) | Ai<br>Prin | u<br>cipal |             |
| No. of Lot of Lo |                  |                                         |                                    |            |            | Supposed by |

Allpuram (V), Khammam. Pincode-507318, Telangana. Approved by PCI, Affiliated to KAKATIYA UNIVERSITY, Recognized by Govt of TS