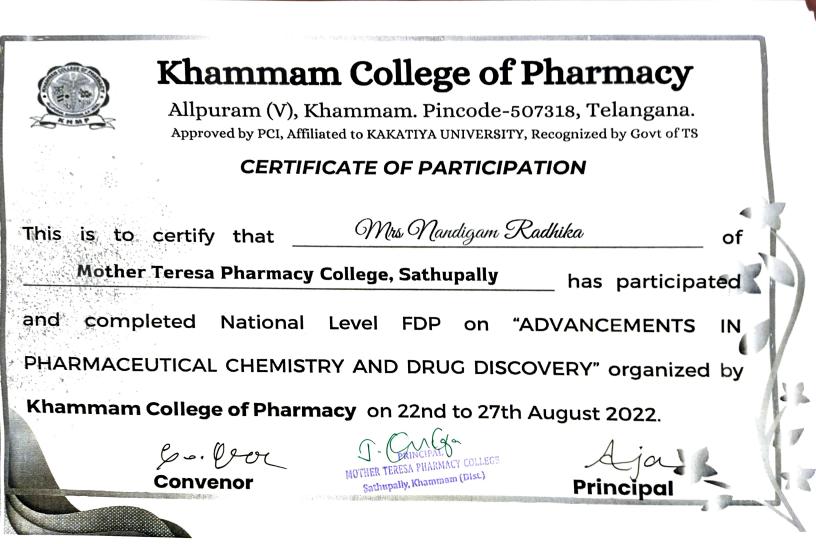

Allpuram (V), Khammam. Pincode-507318, Telangana. Approved by PCI, Affiliated to KAKATIYA UNIVERSITY, Recognized by Govt of TS

#### **CERTIFICATE OF PARTICIPATION**

Ms Tatina Anju This is to certify that of Mother Teresa Pharmacy College, Sathupally has participated and completed National Level FDP on "ADVANCEMENTS IN PHARMACEUTICAL CHEMISTRY AND DRUG DISCOVERY" organized by Khammam College of Pharmacy on 22nd to 27th August 2022. Q-0. 000 athupally, Khammam (Dist. Principa